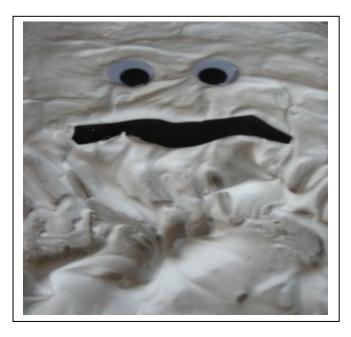

| Description of activity<br>Ghostly gooooo/Melted snowman                                                                                                                                                                                               | Equipment required<br>Shaving foam, different size googly eyes, play tray |     |
|--------------------------------------------------------------------------------------------------------------------------------------------------------------------------------------------------------------------------------------------------------|---------------------------------------------------------------------------|-----|
| Instructions<br>Spray the shaving foam onto your tray and sprinkle<br>with googly eyes.<br>The children can spend time finding eyes and making<br>shapes and bodies.<br>This can also be used with some buttons and a hat<br>shape for winter snowman. | EYFS benefits                                                             |     |
|                                                                                                                                                                                                                                                        | Personal, social and emotional                                            | YES |
|                                                                                                                                                                                                                                                        | Physical development                                                      | YES |
|                                                                                                                                                                                                                                                        | Communication and language                                                | YES |
|                                                                                                                                                                                                                                                        | Mathematics                                                               |     |
|                                                                                                                                                                                                                                                        | Understanding the world                                                   |     |
|                                                                                                                                                                                                                                                        | Literacy                                                                  |     |
|                                                                                                                                                                                                                                                        | Arts and design                                                           | YES |