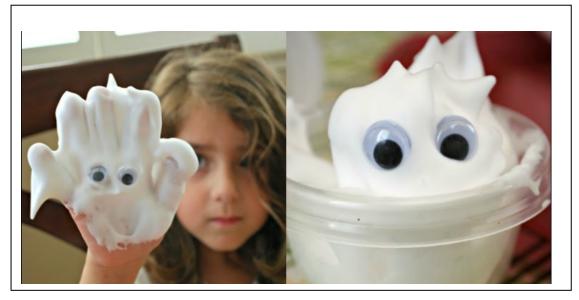

| Description of activity<br>Ghostly gooooo/Melted snowman                                                                                                                                                                                               | Equipment required<br>Shaving foam, different size googly eyes, play tray |     |
|--------------------------------------------------------------------------------------------------------------------------------------------------------------------------------------------------------------------------------------------------------|---------------------------------------------------------------------------|-----|
| Instructions<br>Spray the shaving foam onto your tray and sprinkle<br>with googly eyes.<br>The children can spend time finding eyes and making<br>shapes and bodies.<br>This can also be used with some buttons and a hat<br>shape for winter snowman. | EYFS benefits                                                             |     |
|                                                                                                                                                                                                                                                        | Personal, social and emotional                                            | YES |
|                                                                                                                                                                                                                                                        | Physical development                                                      | YES |
|                                                                                                                                                                                                                                                        | Communication and language                                                | YES |
|                                                                                                                                                                                                                                                        | Mathematics                                                               |     |
|                                                                                                                                                                                                                                                        | Understanding the world                                                   |     |
|                                                                                                                                                                                                                                                        | Literacy                                                                  |     |
|                                                                                                                                                                                                                                                        | Arts and design                                                           | YES |